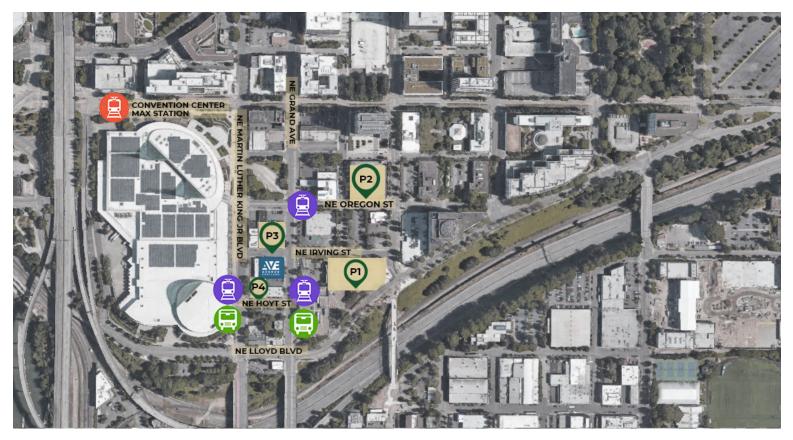

### PARKING OPTIONS

Metro Parking Garage - 578 NE Irving St

- One block east of AVENUE
- Enter on NE Irving
- Covered garage with with access to ~120 spaces

Liberty Centre Parking Garage - 657 NE Oregon St

- Two blocks northeast of AVENUE
- Multi-level covered parking garage

Umpqua Bank Parking Lot - 717 NE Grand Ave

- Directly across NE Irving St from AVENUE
- Public parking is available from 5pm 8am on weekdays and all hours on weekends
- $\cdot~$  ~35 spaces; pay station is located on the lot

P1

Public Parking Lot - 429 NE Hoyt St

- One block southwest of AVENUE
- $\cdot~$  ~30 spaces; pay station is located on the lot

### Portland Streetcar

- A Loop: NE Oregon & Grand One block northeast of AVENUE
- A Loop: NE MLK and Hoyt Two blocks southwest of AVENUE
- B Loop: at NE Grand and Hoyt One block southeast of AVENUE

## TriMet Buses

- Line 6: NE Grand and Hoyt One block southeast of AVENUE
- Line 6 at NE MLK and Hoyt Two blocks southwest of AVENUE

## MAX Light Rail

- Convention Center MAX Station 777 NE
  Martin Luther King Jr Blvd
- $\cdot~$  MAX Blue, Green, and Red Lines
- 0.2 mile north of AVENUE